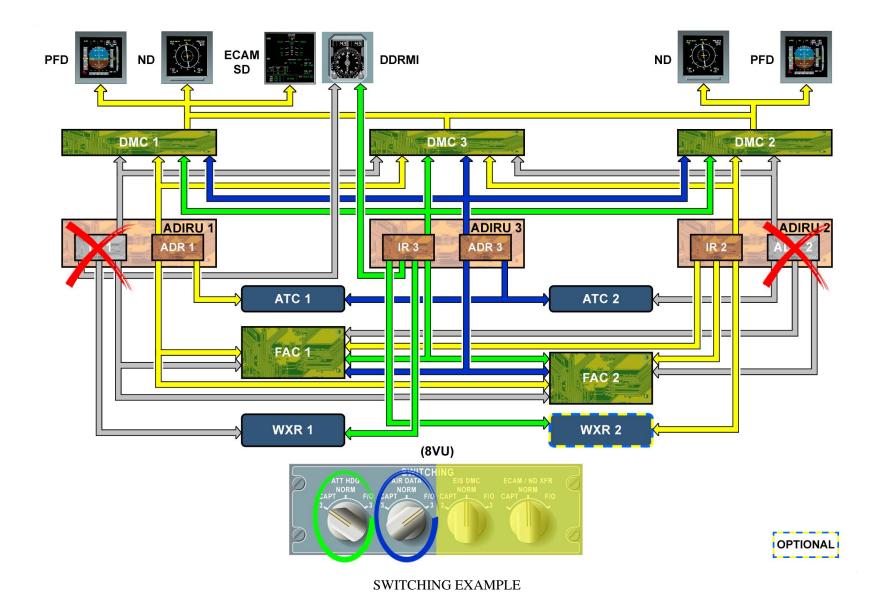

## MAINTENANCE/TEST FACILITIES

STANDARD CONFIGURATION - PITOT PROBES ... WATER DRAIN

T/TISS-TCAS COMPONENTS

GENERAL ... CENTRALIZED DATA LOADING CONNECTOR (CDLC-53 PIN CONNECTOR)

GENERAL ... ENHANCED FUNCTIONS