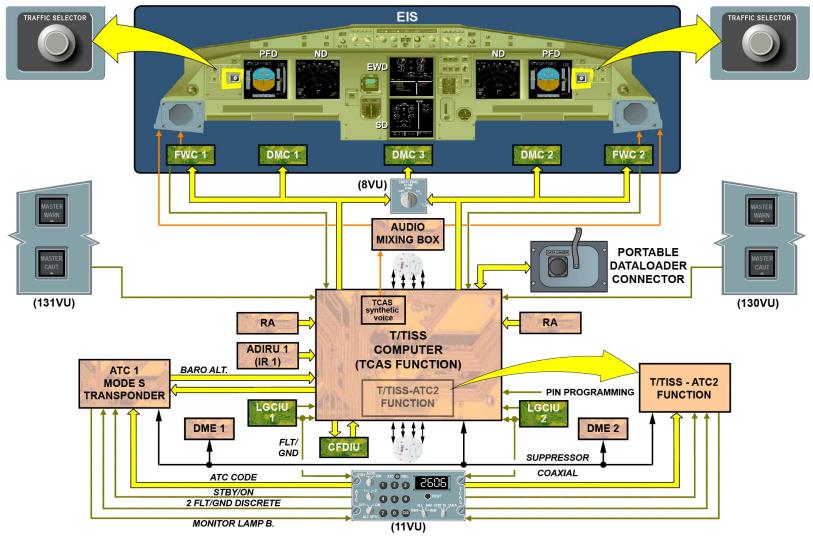

## MAINTENANCE/TEST FACILITIES

STANDARD CONFIGURATION - PITOT PROBES ... WATER DRAIN

T/TISS-TCAS COMPONENTS

GENERAL ... CENTRALIZED DATA LOADING CONNECTOR (CDLC-53 PIN CONNECTOR)

GENERAL ... ENHANCED FUNCTIONS