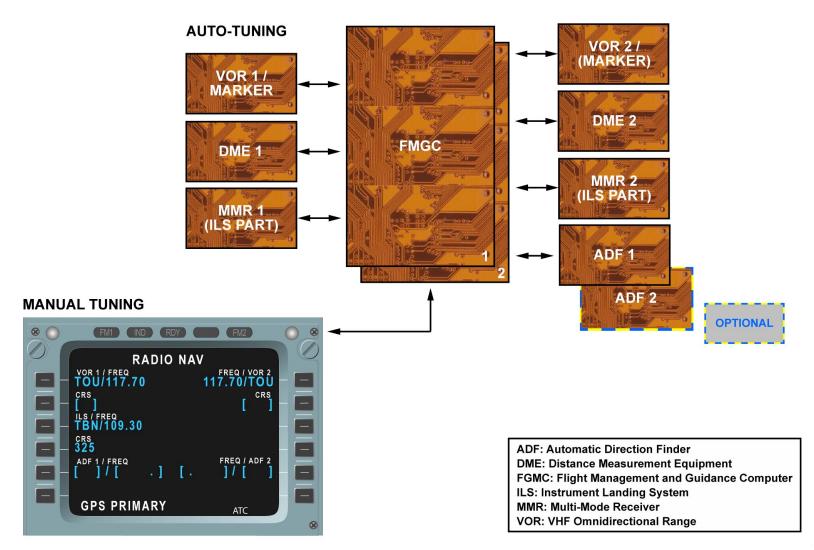

AIR DATA/INERTIAL REFERENCE SYSTEM - PFD AND ND INDICATING

MAINTENANCE/TEST FACILITIES

LANDING AIDS

RADIO NAVIGATION SYSTEM - NORMAL TUNING

RADIO NAVIGATION SYSTEM - BACKUP TUNING