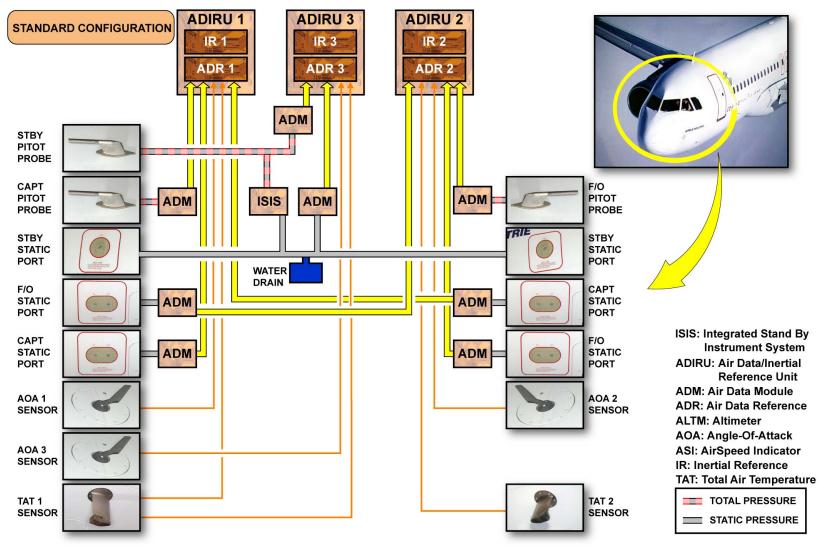

## MAINTENANCE/TEST FACILITIES

STANDARD CONFIGURATION - PITOT PROBES ... WATER DRAIN

T/TISS-TCAS COMPONENTS

GENERAL ... CENTRALIZED DATA LOADING CONNECTOR (CDLC-53 PIN CONNECTOR)

GENERAL ... ENHANCED FUNCTIONS