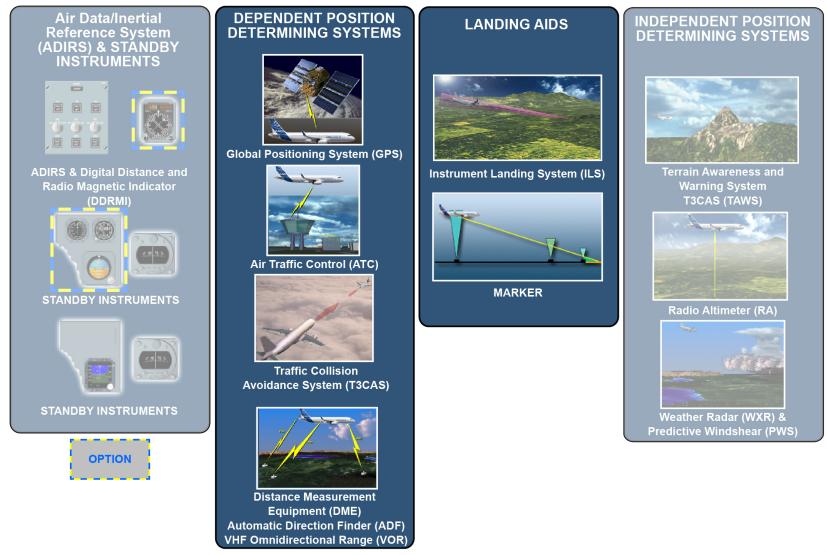

AIRBUS Environmental Recommendation. Please consider your environmental responsability before printing this document.

| 34 ADIRS and STBY Instruments Presentation<br>34 Dependent POS Determining SYS & LAND Aids<br>34 Independent POS Determining SYS Pres | 4  |
|---------------------------------------------------------------------------------------------------------------------------------------|----|
| Air Data Probes Presentation<br>ADIRS Switching                                                                                       | 10 |
| T/TISS System Presentation                                                                                                            | 12 |
| T/TISS - TCAS Function Description/Operation<br>T/TISS - ATC2 Function Description/Operation<br>ATC Description/Operation             | 14 |