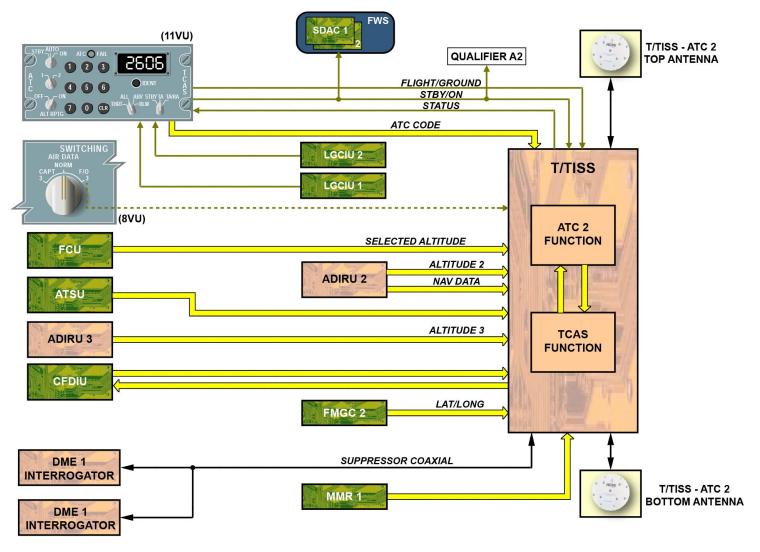

## MAINTENANCE/TEST FACILITIES

STANDARD CONFIGURATION - PITOT PROBES ... WATER DRAIN

T/TISS-TCAS COMPONENTS

GENERAL ... CENTRALIZED DATA LOADING CONNECTOR (CDLC-53 PIN CONNECTOR)

GENERAL ... ENHANCED FUNCTIONS