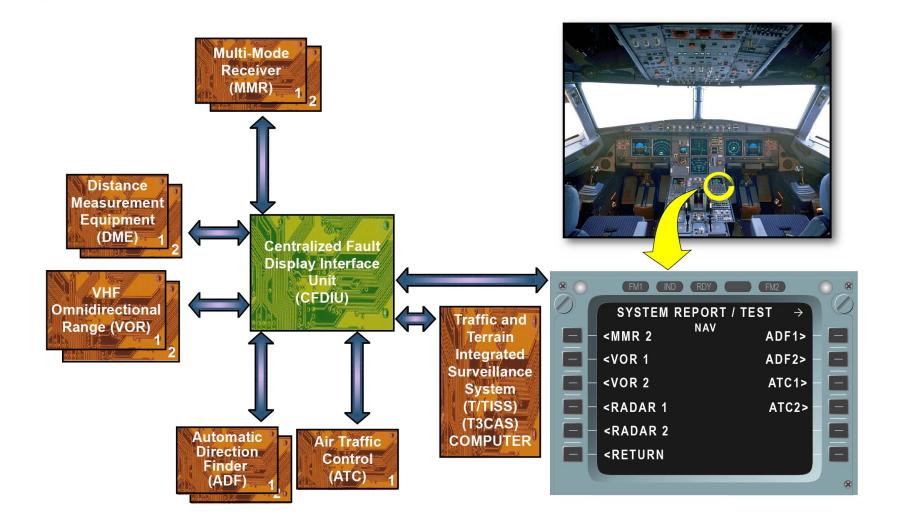

## MAINTENANCE/TEST FACILITIES

## MAINTENANCE/TEST FACILITIES

STANDARD CONFIGURATION - PITOT PROBES ... WATER DRAIN

T/TISS-TCAS COMPONENTS

GENERAL ... CENTRALIZED DATA LOADING CONNECTOR (CDLC-53 PIN CONNECTOR)

GENERAL ... ENHANCED FUNCTIONS