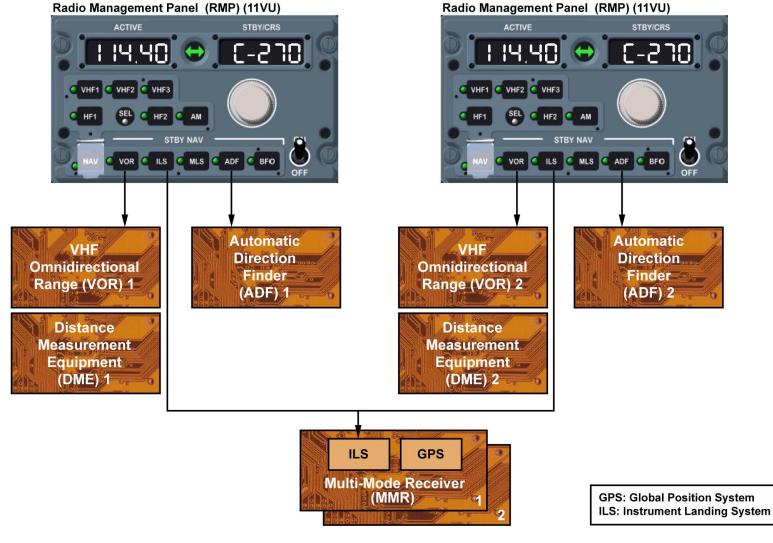

AIR DATA/INERTIAL REFERENCE SYSTEM - PFD AND ND INDICATING

MAINTENANCE/TEST FACILITIES

LANDING AIDS

RADIO NAVIGATION SYSTEM - NORMAL TUNING

RADIO NAVIGATION SYSTEM - BACKUP TUNING