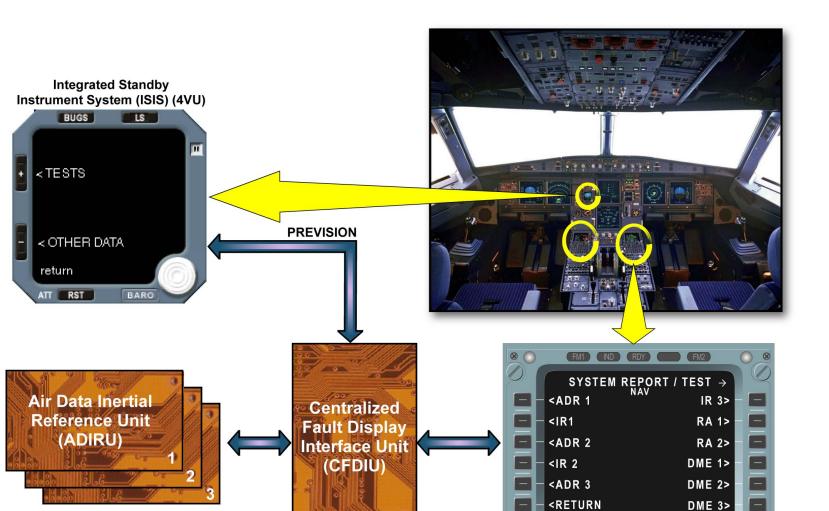

## MAINTENANCE/TEST FACILITIES

## MAINTENANCE/TEST FACILITIES

STANDARD CONFIGURATION - PITOT PROBES ... WATER DRAIN

T/TISS-TCAS COMPONENTS

GENERAL ... CENTRALIZED DATA LOADING CONNECTOR (CDLC-53 PIN CONNECTOR)

GENERAL ... ENHANCED FUNCTIONS