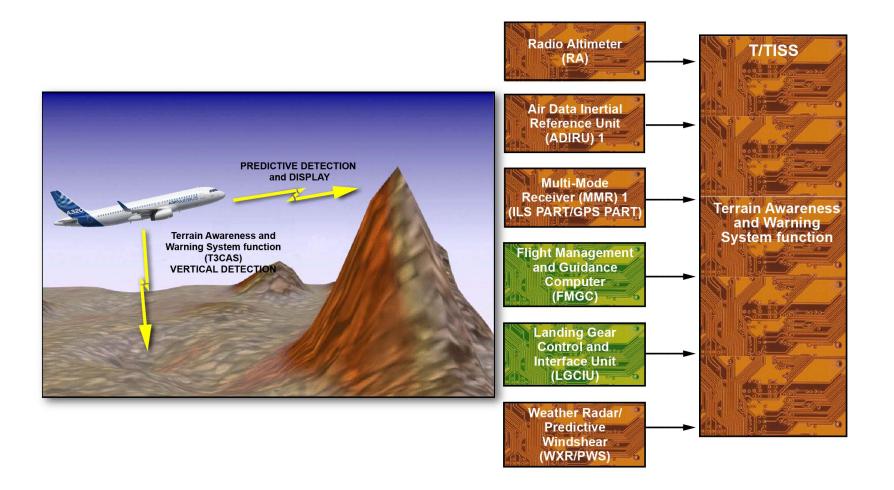

------------------------------------------------------------------------------------------------------------------------|----|
| Air Data Probes Presentation<br>ADIRS Switching                                                                                       | 10 |
| T/TISS System Presentation                                                                                                            | 12 |
| T/TISS - TCAS Function Description/Operation<br>T/TISS - ATC2 Function Description/Operation<br>ATC Description/Operation             | 14 |





AIR DATA/INERTIAL REFERENCE SYSTEM - PFD AND ND INDICATING





MAINTENANCE/TEST FACILITIES





LANDING AIDS





RADIO NAVIGATION SYSTEM - NORMAL TUNING





RADIO NAVIGATION SYSTEM - BACKUP TUNING





## MAINTENANCE/TEST FACILITIES





## T/TISS - TAWS FUNCTION - SYSTEM ARCHITECTURE





## MAINTENANCE/TEST FACILITIES





STANDARD CONFIGURATION - PITOT PROBES ... WATER DRAIN









T/TISS-TCAS COMPONENTS





GENERAL ... CENTRALIZED DATA LOADING CONNECTOR (CDLC-53 PIN CONNECTOR)





GENERAL ... ENHANCED FUNCTIONS







© AIRBUS SAS 2015. All rights reserved. Confidential and proprietary document.

This document and all information contained herein is the sole property of AIRBUS SAS. No intellectual property rights are granted by the delivery of this document or the disclosure of its content. This document shall not be reproduced or disclosed to a third party without the express written consent of AIRBUS SAS. This document and its content shall not be used for any purpose other than for which it is supplied. The st