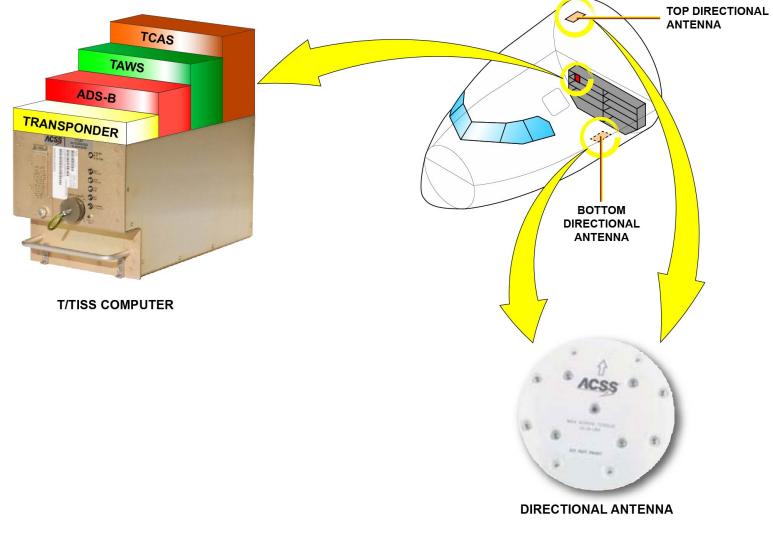

## MAINTENANCE/TEST FACILITIES

STANDARD CONFIGURATION - PITOT PROBES ... WATER DRAIN

T/TISS-TCAS COMPONENTS

GENERAL ... CENTRALIZED DATA LOADING CONNECTOR (CDLC-53 PIN CONNECTOR)

GENERAL ... ENHANCED FUNCTIONS