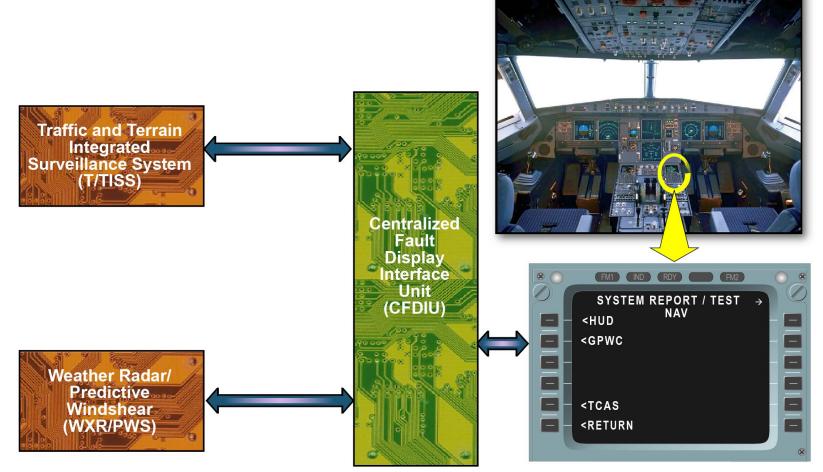

## MAINTENANCE/TEST FACILITIES

## MAINTENANCE/TEST FACILITIES

STANDARD CONFIGURATION - PITOT PROBES ... WATER DRAIN

T/TISS-TCAS COMPONENTS

GENERAL ... CENTRALIZED DATA LOADING CONNECTOR (CDLC-53 PIN CONNECTOR)

GENERAL ... ENHANCED FUNCTIONS