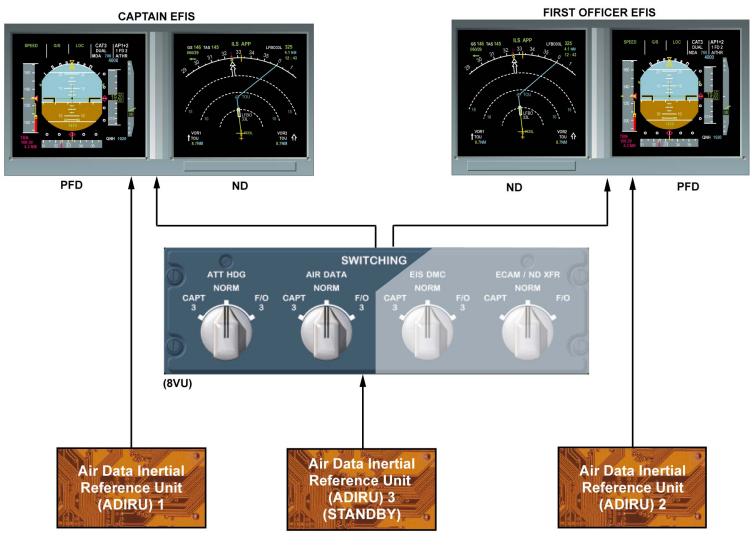

AIR DATA/INERTIAL REFERENCE SYSTEM - PFD AND ND INDICATING

MAINTENANCE/TEST FACILITIES

LANDING AIDS

RADIO NAVIGATION SYSTEM - NORMAL TUNING

RADIO NAVIGATION SYSTEM - BACKUP TUNING