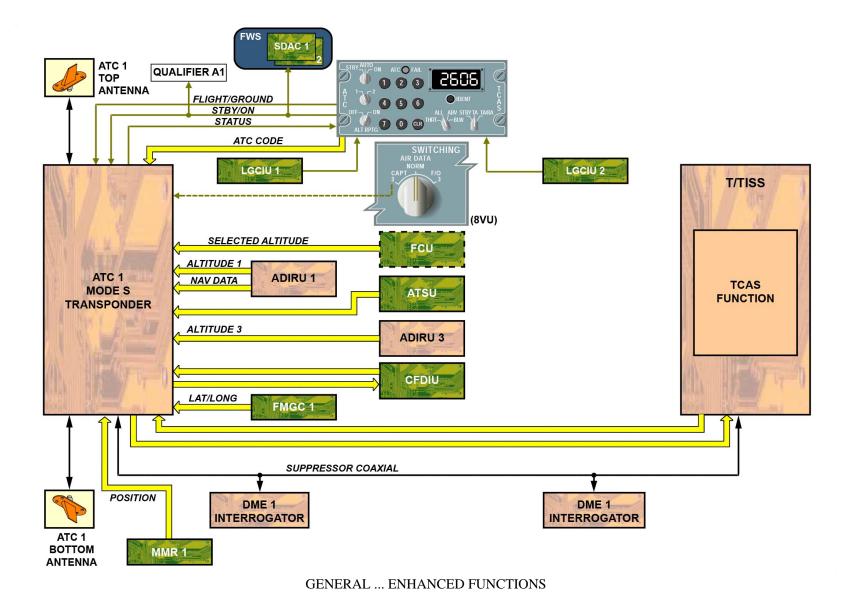

## MAINTENANCE/TEST FACILITIES

STANDARD CONFIGURATION - PITOT PROBES ... WATER DRAIN

T/TISS-TCAS COMPONENTS

GENERAL ... CENTRALIZED DATA LOADING CONNECTOR (CDLC-53 PIN CONNECTOR)

GENERAL ... ENHANCED FUNCTIONS