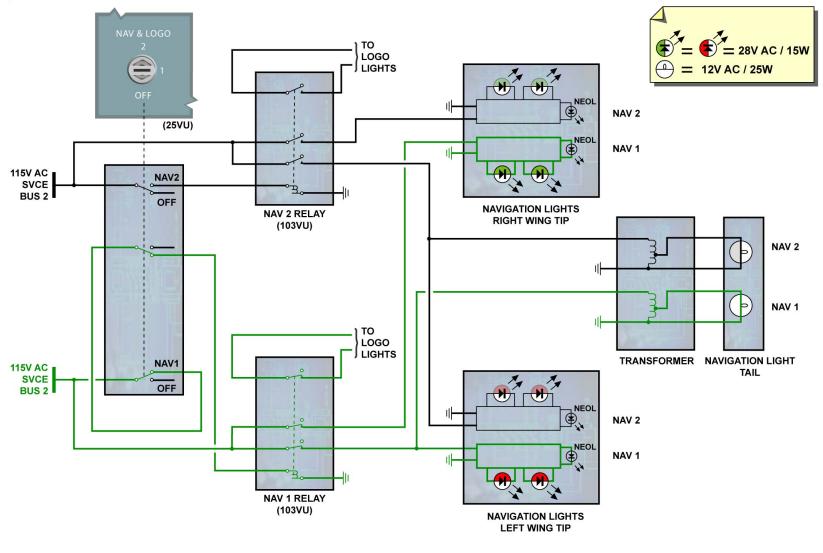

CABIN LIGHTS - CABIN LIGHTS THROUGH CIDS

EMERGENCY LIGHTS - COMPONENT LAYOUT

MAINTENANCE/TEST FACILITIES

SYSTEM DESCRIPTION - TRANSFORMERS ... FOUR-STAGES RELAY

NAVIGATION LIGHTS

© AIRBUS SAS 2015. All rights reserved. Confidential and proprietary document.