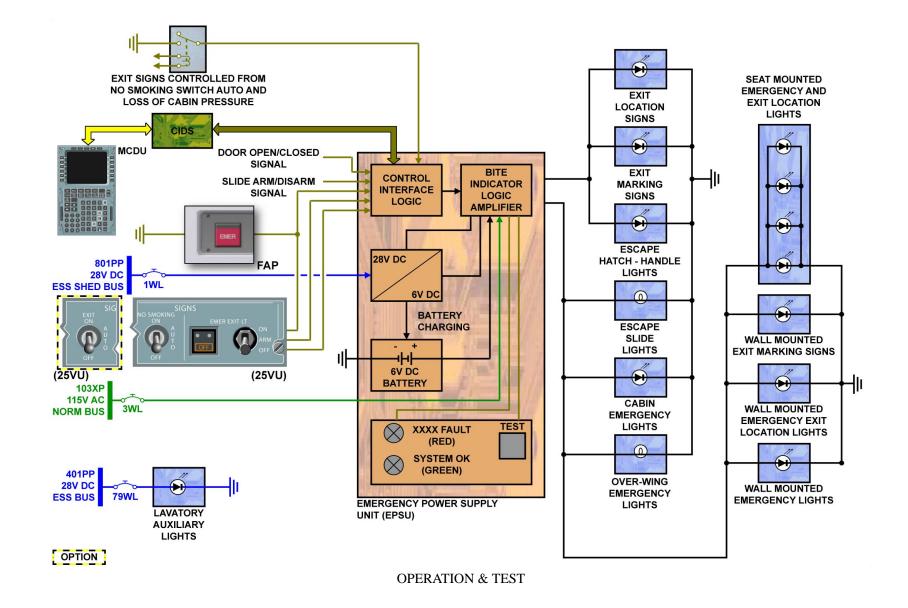

AIRBUS Environmental Recommendation. Please consider your environmental responsability before printing this document.

| 33 Lights System Presentation             | 2 |
|-------------------------------------------|---|
| CKPT Annunciator Light Test & Dimming D/O | 5 |
| Exterior Lights D/O                       |   |
| Seat & Floor Mounted EMER Lights SYS D/O  | 8 |