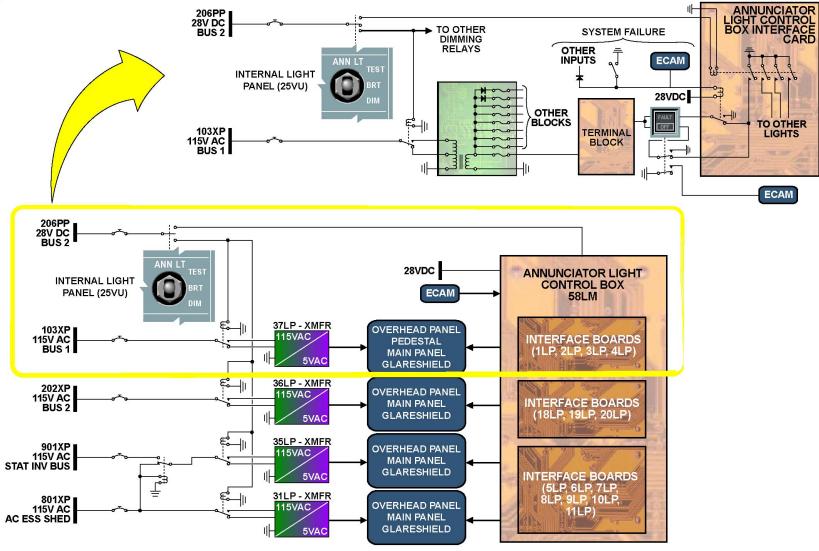

AIRBUS Environmental Recommendation. Please consider your environmental responsability before printing this document.

| 33 Lights System Presentation             | 2 |
|-------------------------------------------|---|
| CKPT Annunciator Light Test & Dimming D/O | 5 |
| Exterior Lights D/O                       |   |
| Seat & Floor Mounted EMER Lights SYS D/O  | 8 |