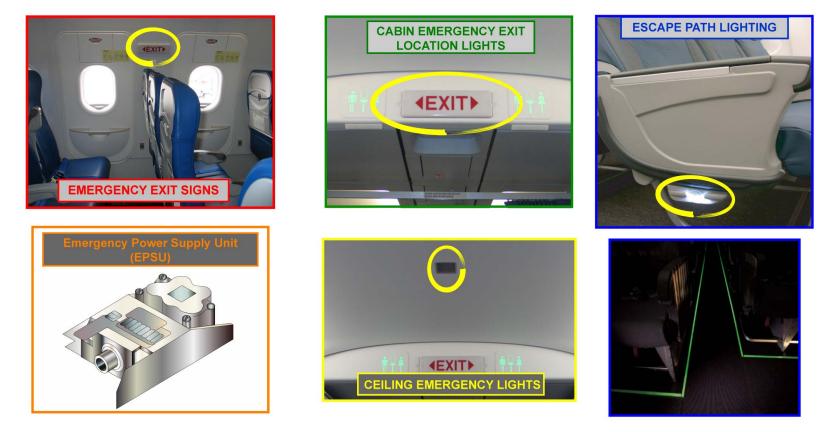

CABIN LIGHTS - CABIN LIGHTS THROUGH CIDS

EMERGENCY LIGHTS - COMPONENT LAYOUT

MAINTENANCE/TEST FACILITIES

SYSTEM DESCRIPTION - TRANSFORMERS ... FOUR-STAGES RELAY

NAVIGATION LIGHTS

© AIRBUS SAS 2015. All rights reserved. Confidential and proprietary document.