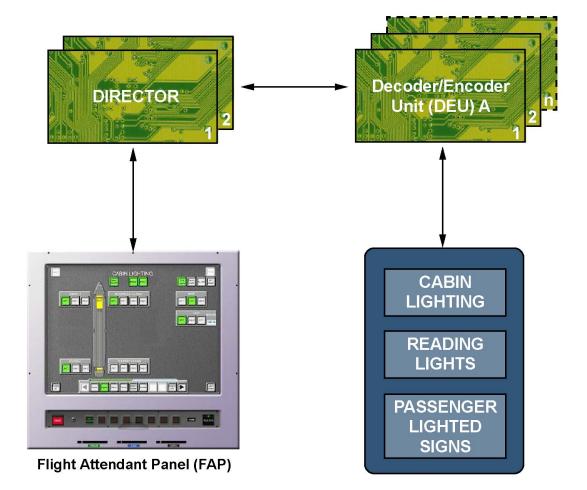

CABIN LIGHTS - CABIN LIGHTS THROUGH CIDS

EMERGENCY LIGHTS - COMPONENT LAYOUT

MAINTENANCE/TEST FACILITIES

SYSTEM DESCRIPTION - TRANSFORMERS ... FOUR-STAGES RELAY

NAVIGATION LIGHTS

© AIRBUS SAS 2015. All rights reserved. Confidential and proprietary document.