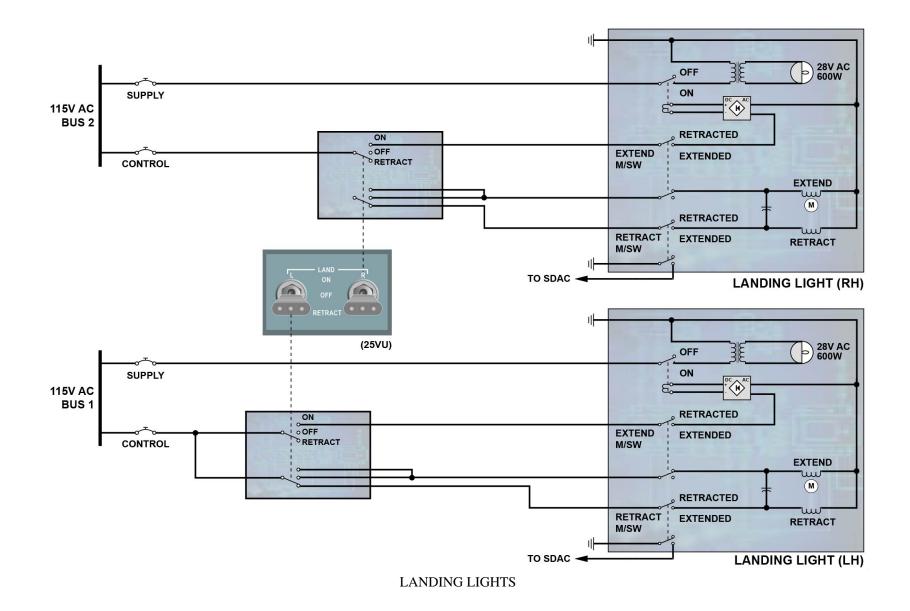

AIRBUS Environmental Recommendation. Please consider your environmental responsability before printing this document.

| 33 Lights System Presentation             | 2 |
|-------------------------------------------|---|
| CKPT Annunciator Light Test & Dimming D/O | 5 |
| Exterior Lights D/O                       |   |
| Seat & Floor Mounted EMER Lights SYS D/O  | 8 |