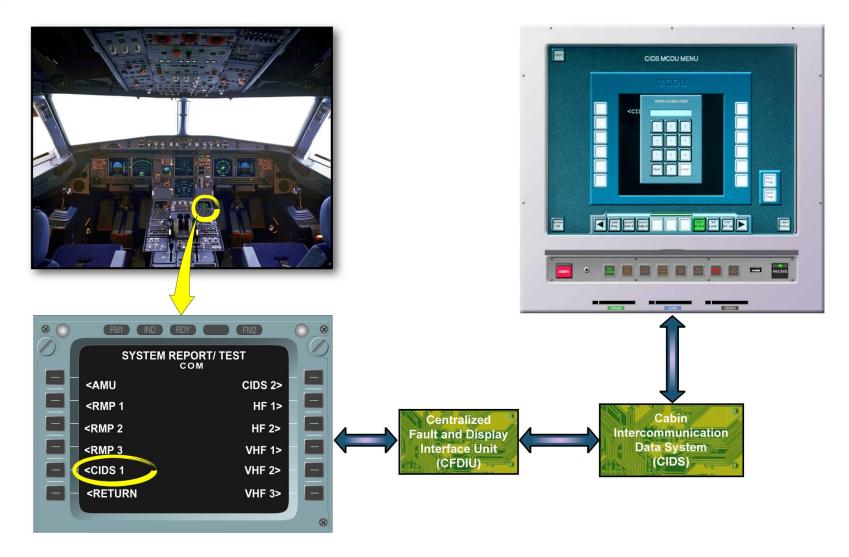

CABIN LIGHTS - CABIN LIGHTS THROUGH CIDS

EMERGENCY LIGHTS - COMPONENT LAYOUT

MAINTENANCE/TEST FACILITIES

SYSTEM DESCRIPTION - TRANSFORMERS ... FOUR-STAGES RELAY

NAVIGATION LIGHTS

© AIRBUS SAS 2015. All rights reserved. Confidential and proprietary document.