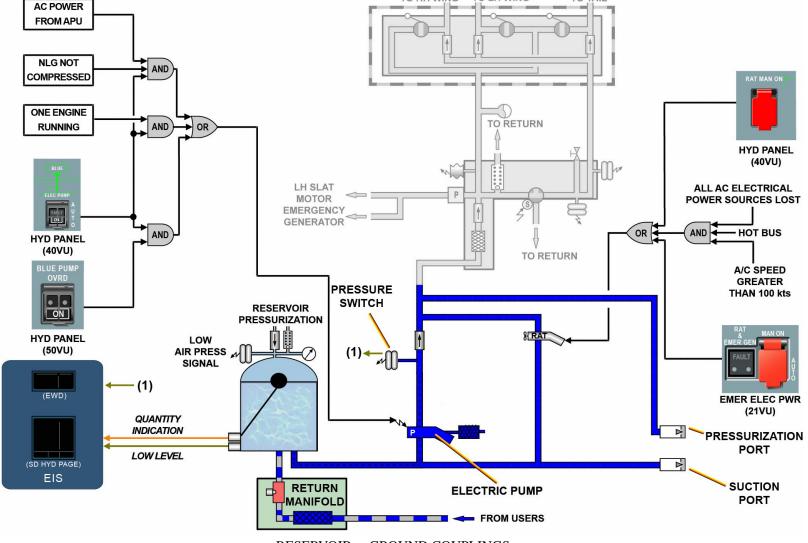

AIRBUS Environmental Recommendation. Please consider your environmental responsability before printing this document.

| 2 |
|---|
| 3 |
| ł |
| 7 |
| ) |
|   |

GREEN, BLUE, YELLOW USERS

LEAK MEASUREMENT MANIFOLD (OPTIONAL) ... RETURN MANIFOLD

L/G SHOCK ABS (LGCIU)

FLIGHT

POWER TRANSFER UNIT (PTU) - PTU INHIBITION FOR NEO

TO RH WING

TO LH WING

RESERVOIR ... GROUND COUPLINGS

HP MANIFOLD ... RETURN MANIFOLD

© AIRBUS SAS 2015. All rights reserved. Confidential and proprietary document.