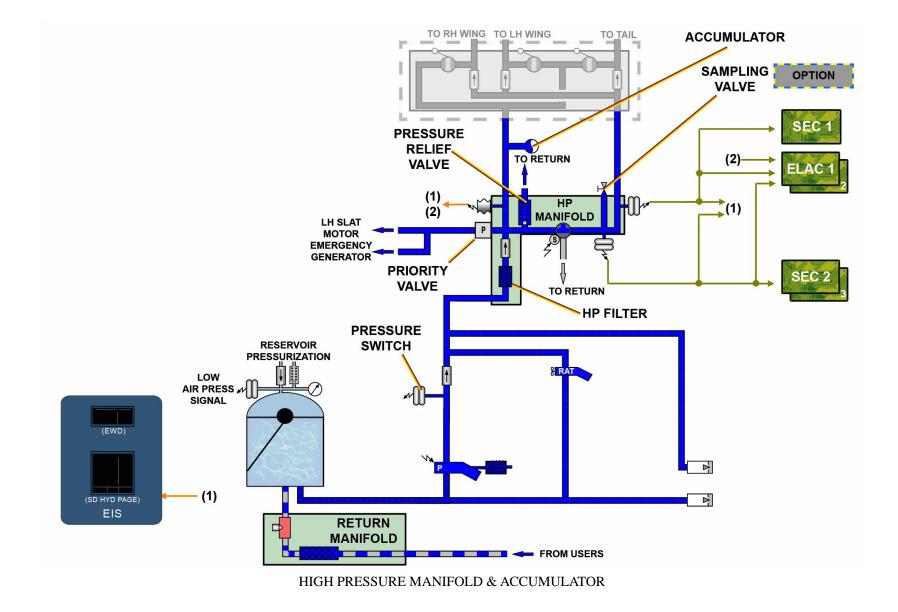

L/G SHOCK ABS (LGCIU)

FLIGHT

POWER TRANSFER UNIT (PTU) - PTU INHIBITION FOR NEO

TO RH WING

TO LH WING

RESERVOIR ... GROUND COUPLINGS

HP MANIFOLD ... RETURN MANIFOLD

© AIRBUS SAS 2015. All rights reserved. Confidential and proprietary document.