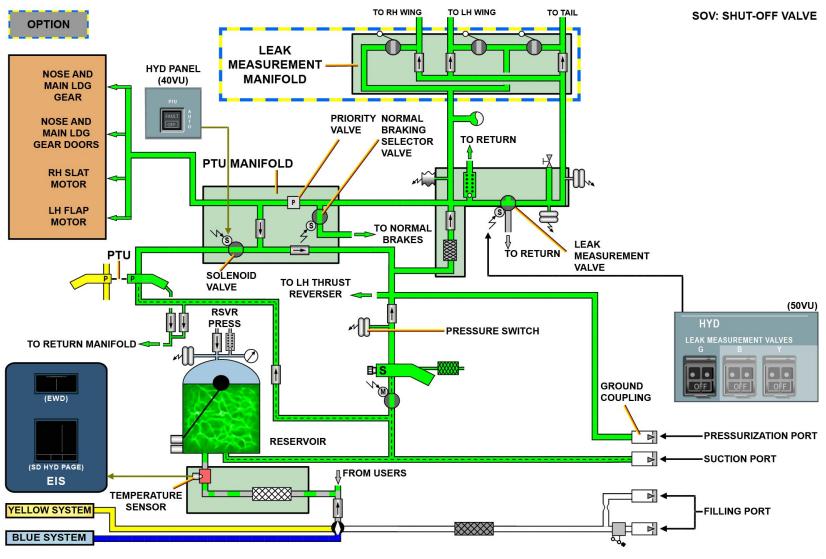

AIRBUS Environmental Recommendation. Please consider your environmental responsability before printing this document.

| 2 |
|---|
| 3 |
| ł |
| 7 |
| ) |
|   |

GREEN, BLUE, YELLOW USERS

LEAK MEASUREMENT MANIFOLD (OPTIONAL) ... RETURN MANIFOLD

L/G SHOCK ABS (LGCIU)

FLIGHT

POWER TRANSFER UNIT (PTU) - PTU INHIBITION FOR NEO

TO RH WING

TO LH WING

RESERVOIR ... GROUND COUPLINGS

HP MANIFOLD ... RETURN MANIFOLD

© AIRBUS SAS 2015. All rights reserved. Confidential and proprietary document.