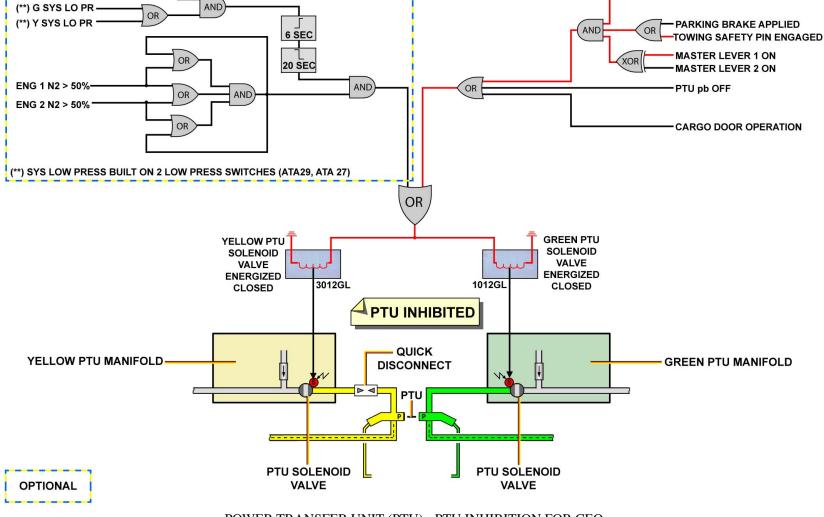

L/G SHOCK ABS (LGCIU)

FLIGHT

POWER TRANSFER UNIT (PTU) - PTU INHIBITION FOR NEO

TO RH WING

TO LH WING

RESERVOIR ... GROUND COUPLINGS

HP MANIFOLD ... RETURN MANIFOLD

© AIRBUS SAS 2015. All rights reserved. Confidential and proprietary document.