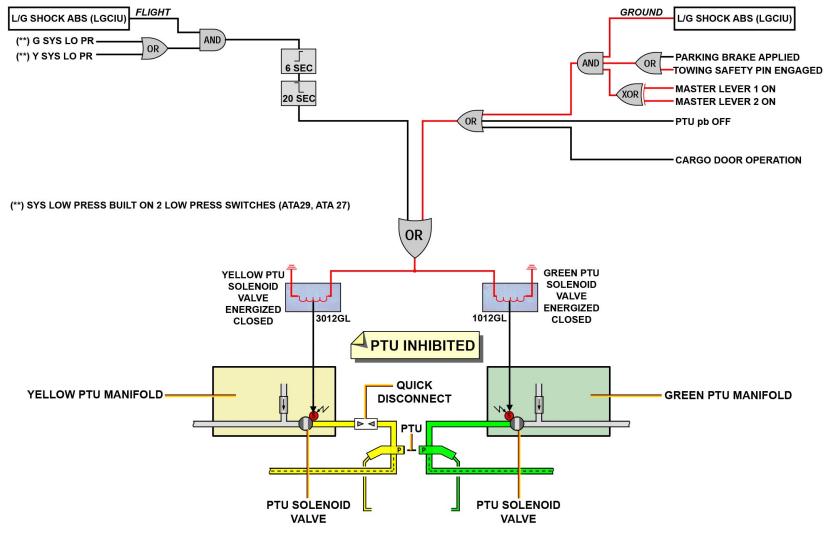

L/G SHOCK ABS (LGCIU)

FLIGHT

POWER TRANSFER UNIT (PTU) - PTU INHIBITION FOR NEO

TO RH WING

TO LH WING

RESERVOIR ... GROUND COUPLINGS

HP MANIFOLD ... RETURN MANIFOLD

© AIRBUS SAS 2015. All rights reserved. Confidential and proprietary document.