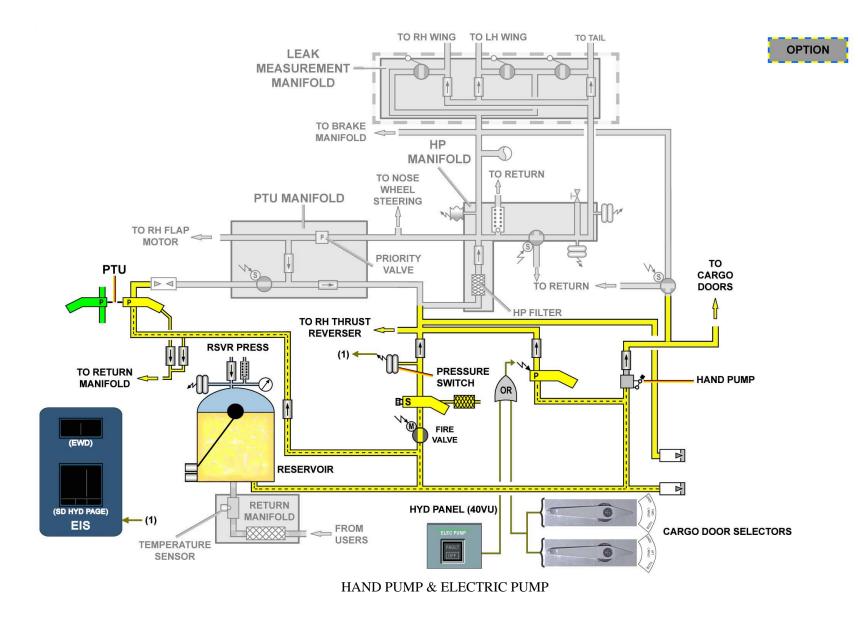

AIRBUS Environmental Recommendation. Please consider your environmental responsability before printing this document.

| 2 |
|---|
| 3 |
| ł |
| 7 |
| ) |
|   |

GREEN, BLUE, YELLOW USERS

LEAK MEASUREMENT MANIFOLD (OPTIONAL) ... RETURN MANIFOLD

L/G SHOCK ABS (LGCIU)

FLIGHT

POWER TRANSFER UNIT (PTU) - PTU INHIBITION FOR NEO

TO RH WING

TO LH WING

RESERVOIR ... GROUND COUPLINGS

HP MANIFOLD ... RETURN MANIFOLD

© AIRBUS SAS 2015. All rights reserved. Confidential and proprietary document.