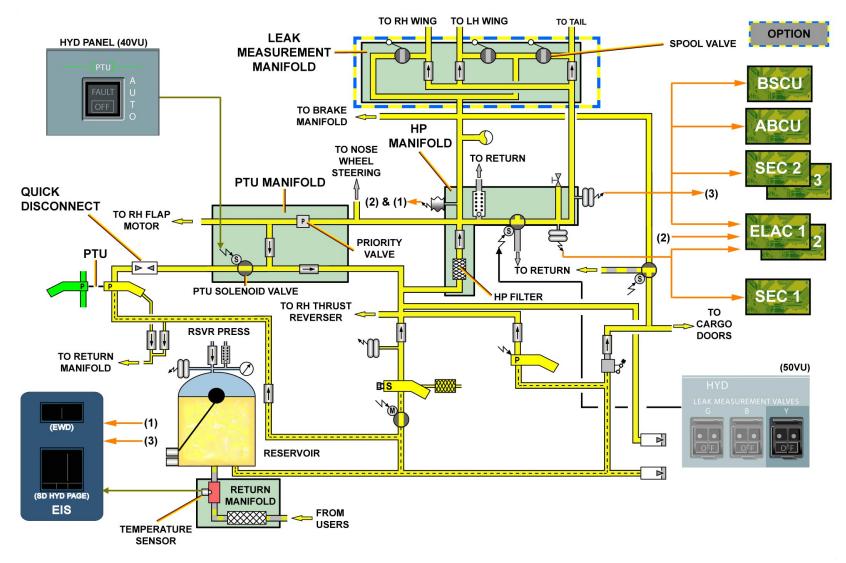

AIRBUS Environmental Recommendation. Please consider your environmental responsability before printing this document.

| 2 |
|---|
| 3 |
| ł |
| 7 |
| ) |
|   |

GREEN, BLUE, YELLOW USERS

LEAK MEASUREMENT MANIFOLD (OPTIONAL) ... RETURN MANIFOLD

L/G SHOCK ABS (LGCIU)

FLIGHT

POWER TRANSFER UNIT (PTU) - PTU INHIBITION FOR NEO

TO RH WING

TO LH WING

RESERVOIR ... GROUND COUPLINGS

HP MANIFOLD ... RETURN MANIFOLD

© AIRBUS SAS 2015. All rights reserved. Confidential and proprietary document.