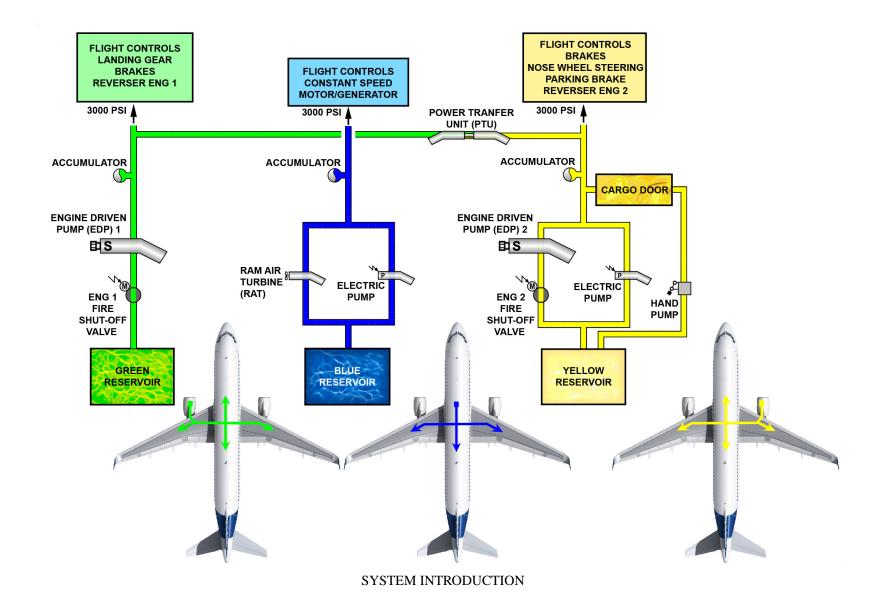

AIRBUS Environmental Recommendation. Please consider your environmental responsability before printing this document.

| 2 |
|---|
| 3 |
| ł |
| 7 |
| ) |
|   |

GREEN, BLUE, YELLOW USERS

LEAK MEASUREMENT MANIFOLD (OPTIONAL) ... RETURN MANIFOLD