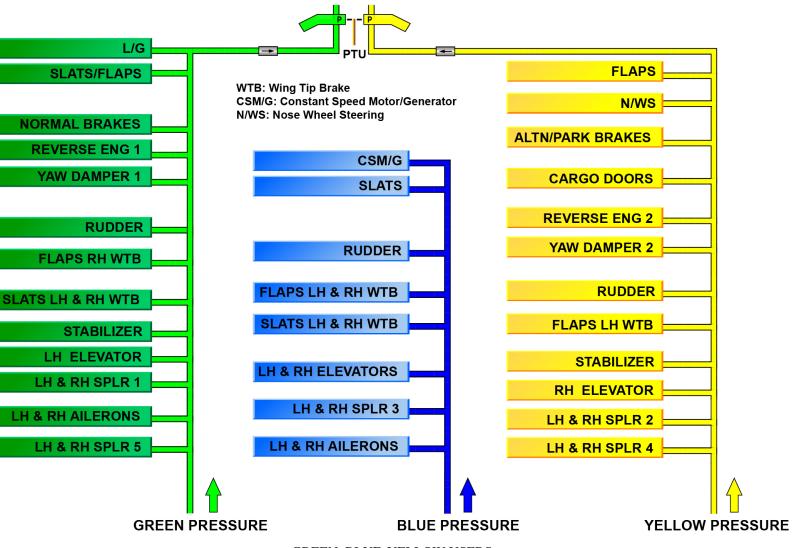

AIRBUS Environmental Recommendation. Please consider your environmental responsability before printing this document.

| 2 |
|---|
| 3 |
| ł |
| 7 |
| ) |
|   |

GREEN, BLUE, YELLOW USERS

LEAK MEASUREMENT MANIFOLD (OPTIONAL) ... RETURN MANIFOLD